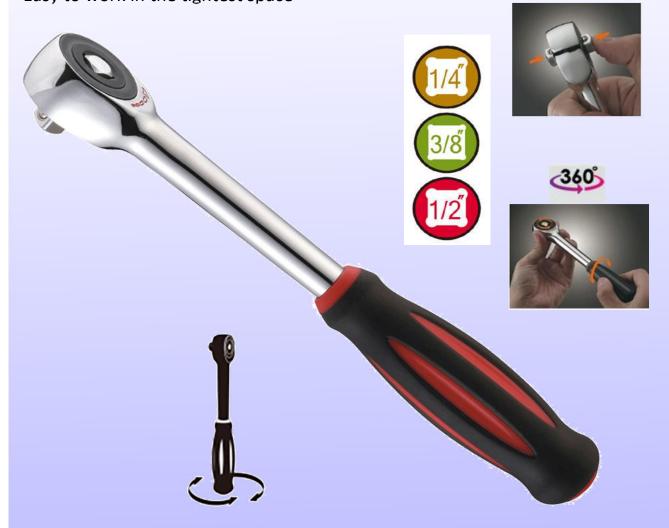

## **Twist Ratchet Handle**

FOR YOUR INQUIRIES, PLEASE
INDICATE MODEL NO., AND FOLLOWING
CATALOGUE NUMBER

**STS237** 

Rotating mechanism, Fast & Easy Fine teeth Design (60 Gear Teeth) Easy to change the direction. Go-through square drive design Easy to work in the tightest space

| Item No. | Square Drive | Length | Teeth |
|----------|--------------|--------|-------|
| TS224902 | 1/4"         | 180mm  | 60    |
| TS224904 | 3/8"         | 240mm  | 60    |
| TS224906 | 1/2"         | 290mm  | 60    |